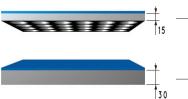

## OCTOPUS GRIPPING SYSTEM COMPOSITION AND RELATIVE IDENTIFICATION CODES

The OCTOPUS systems described on the following pages are equipped as standard with PX suction plates. Should you want to replace these plates with others with different features you will have to modify the identification codes as described in this page.

Example of a standard OCTOPUS system composition with a gripping plane of 300x400 mm:

Vacuum generator item PVP 150 MD PO (to be ordered separately)

OCTOPUS system body item SO 30 40

With suction plate PX item SO 30 40 X
With suction plate P2X item SO 30 40 Z