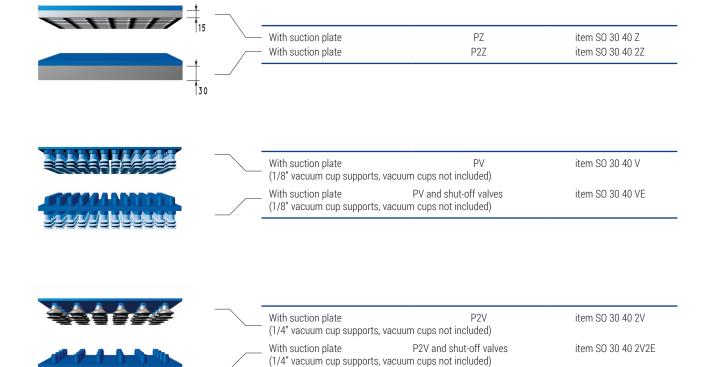

Example of a standard OCTOPUS system composition with a gripping plane of 300x400 mm:

Vacuum generator item PVP 150 MD PO (to be ordered separately)

OCTOPUS system body item SO 30 40

With suction plate PX item SO 30 40 X
With suction plate P2X item SO 30 40 Z

30

PX and shut-off valves item SO 30 40 XE P2X and shut-off valves item SO 30 40 2XE

With suction plate PH item SO 30 40 H
With suction plate P2H item SO 30 40 2H

With suction plate PY item SO 30 40 Y
With suction plate P2Y item SO 30 40 2Y

With suction plate
With suction plate

PY and shut-off valves P2Y and shut-off valves item S0 30 40 Y2E item S0 30 40 2Y2E

## OCTOPUS GRIPPING SYSTEM COMPOSITION AND RELATIVE IDENTIFICATION CODES

| With suction plate | PJ | item SO 30 40 J |
|--------------------|----|-----------------|

**Example** of an order for an OCTOPUS system with suction plate P2Y, complete with vacuum generator: 1 PVP 150 MD PO 1 SO 30 40 2Y