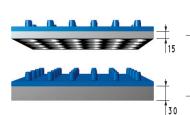

## OCTOPUS GRIPPING SYSTEM COMPOSITION AND RELATIVE IDENTIFICATION CODES

The OCTOPUS systems described on the following pages are equipped as standard with PX suction plates. Should you want to replace these plates with others with different features you will have to modify the identification codes as described in this page.

Example of a standard OCTOPUS system composition with a gripping plane of 300x400 mm:

Vacuum generator item PVP 150 MD PO (to be ordered separately)

OCTOPUS system body item SO 30 40

With suction plate PX item SO 30 40 X
With suction plate P2X item SO 30 40 Z