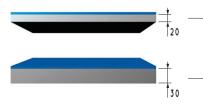

Example of a standard OCTOPUS system composition with a gripping plane of 300x400 mm:

Vacuum generator item PVP 150 MD PO (to be ordered separately)

OCTOPUS system body item SO 30 40

With suction plate PX item SO 30 40 X
With suction plate P2X item SO 30 40 Z

30

PX and shut-off valves item SO 30 40 XE P2X and shut-off valves item SO 30 40 2XE

With suction plate PH item SO 30 40 H
With suction plate P2H item SO 30 40 2H

With suction plate PY item SO 30 40 Y
With suction plate P2Y item SO 30 40 2Y