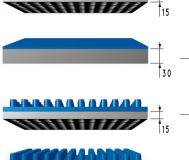

Example of a standard OCTOPUS system composition with a gripping plane of 300x400 mm:

Vacuum generator item PVP 150 MD PO (to be ordered separately)

OCTOPUS system body item SO 30 40

With suction plate PX item SO 30 40 X
With suction plate P2X item SO 30 40 Z

30

PX and shut-off valves item SO 30 40 XE P2X and shut-off valves item SO 30 40 2XE

With suction plate PH item SO 30 40 H
With suction plate P2H item SO 30 40 2H

With suction plate PY item SO 30 40 Y
With suction plate P2Y item SO 30 40 2Y