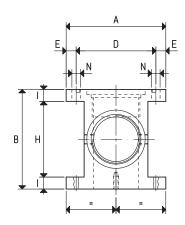

NOTE: The vacuum gauges and vacuum switches shown in the photo are not included with the supports.

| Item     | Α   | В   | С   | D   | E  | F   | G | Н   | I  | L  | <b>M</b><br>Ø | N<br>Ø | <b>Weight</b><br>Kg |
|----------|-----|-----|-----|-----|----|-----|---|-----|----|----|---------------|--------|---------------------|
| SO 00 02 | 100 | 100 | 210 | 80  | 10 | 194 | 8 | 76  | 12 | 50 | G1" 1/2       | 8.5    | 2.8                 |
| SO 00 05 | 150 | 120 | 150 | 130 | 10 | 134 | 8 | 96  | 12 | 75 | G2"           | 8.5    | 4.2                 |
| SO 00 06 | 150 | 145 | 150 | 130 | 10 | 134 | 8 | 121 | 12 | 75 | G2" 1/2       | 8.5    | 4.3                 |