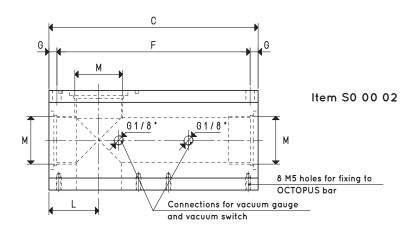

The flange supports are currently available in the versions shown on this page and are suitable for OCTOPUS systems that use the vacuum generators indicated to beside the item:

- Item S0 00 02 PVP 100 ÷ 200M - Item S0 00 05 PVP 150 ÷ 300MD - Item S0 00 06 PVP 450 MD

NOTE: The vacuum gauges and vacuum switches shown in the photo are not included with the supports.

| Item     | Α   | В   | С   | D   | E  | F   | G | Н   | I  | L  | <b>M</b><br>Ø | N<br>Ø | <b>Weight</b><br>Kg |
|----------|-----|-----|-----|-----|----|-----|---|-----|----|----|---------------|--------|---------------------|
| SO 00 02 | 100 | 100 | 210 | 80  | 10 | 194 | 8 | 76  | 12 | 50 | G1" 1/2       | 8.5    | 2.8                 |
| SO 00 05 | 150 | 120 | 150 | 130 | 10 | 134 | 8 | 96  | 12 | 75 | G2"           | 8.5    | 4.2                 |
| SO 00 06 | 150 | 145 | 150 | 130 | 10 | 134 | 8 | 121 | 12 | 75 | G2" 1/2       | 8.5    | 4.3                 |