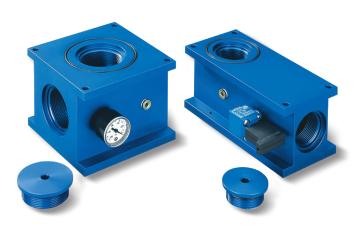

The supports, made with anodised aluminium, have two flanges: one to be fixed on the OCTOPUS system in the place of the generator and the other on the machine.

They are also equipped with connections for direct connection to the OCTOPUS system, to the generator or to the alternative vacuum source and to the instruments for reading and control of the level of vacuum. The unused connections can be closed with the metal caps provided.

NOTE: The vacuum gauges and vacuum switches shown in the photo are not included with the supports.

| Item     | Α   | В   | С   | D   | E  | F   | G | Н   | I  | L  | <b>M</b><br>Ø | N<br>Ø | <b>Weight</b><br>Kg |
|----------|-----|-----|-----|-----|----|-----|---|-----|----|----|---------------|--------|---------------------|
| SO 00 02 | 100 | 100 | 210 | 80  | 10 | 194 | 8 | 76  | 12 | 50 | G1" 1/2       | 8.5    | 2.8                 |
| SO 00 05 | 150 | 120 | 150 | 130 | 10 | 134 | 8 | 96  | 12 | 75 | G2"           | 8.5    | 4.2                 |
| SO 00 06 | 150 | 145 | 150 | 130 | 10 | 134 | 8 | 121 | 12 | 75 | G2" 1/2       | 8.5    | 4.3                 |