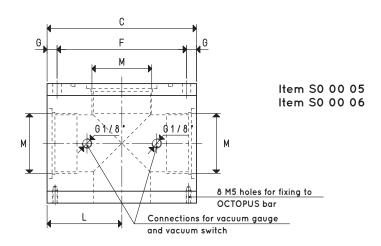

The flange supports are currently available in the versions shown on this page and are suitable for OCTOPUS systems that use the vacuum generators indicated to beside the item:

- Item S0 00 02 PVP 100 ÷ 200M - Item S0 00 05 PVP 150 ÷ 300MD - Item S0 00 06 PVP 450 MD

NOTE: The vacuum gauges and vacuum switches shown in the photo are not included with the supports.

| Item     | Α   | В   | С   | D   | E  | F   | G | Н   | I  | L  | <b>M</b><br>Ø | N<br>Ø | <b>Weight</b><br>Kg |
|----------|-----|-----|-----|-----|----|-----|---|-----|----|----|---------------|--------|---------------------|
| SO 00 02 | 100 | 100 | 210 | 80  | 10 | 194 | 8 | 76  | 12 | 50 | G1" 1/2       | 8.5    | 2.8                 |
| SO 00 05 | 150 | 120 | 150 | 130 | 10 | 134 | 8 | 96  | 12 | 75 | G2"           | 8.5    | 4.2                 |
| SO 00 06 | 150 | 145 | 150 | 130 | 10 | 134 | 8 | 121 | 12 | 75 | G2" 1/2       | 8.5    | 4.3                 |