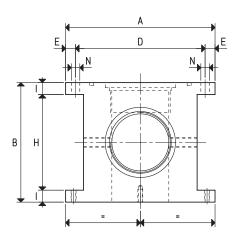

NOTE: The vacuum gauges and vacuum switches shown in the photo are not included with the supports.

| Item     | Α   | В   | С   | D   | E  | F   | G | Н   | I  | L  | <b>M</b><br>Ø | N<br>Ø | <b>Weight</b><br>Kg |
|----------|-----|-----|-----|-----|----|-----|---|-----|----|----|---------------|--------|---------------------|
| SO 00 02 | 100 | 100 | 210 | 80  | 10 | 194 | 8 | 76  | 12 | 50 | G1" 1/2       | 8.5    | 2.8                 |
| SO 00 05 | 150 | 120 | 150 | 130 | 10 | 134 | 8 | 96  | 12 | 75 | G2"           | 8.5    | 4.2                 |
| SO 00 06 | 150 | 145 | 150 | 130 | 10 | 134 | 8 | 121 | 12 | 75 | G2" 1/2       | 8.5    | 4.3                 |