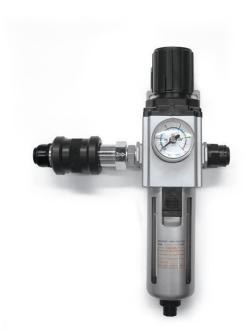

It is composed of:

- A pressure regulator with filter and pressure gauge for regulating compressed supply air
- A metal bracket for fixing the pressure regulator to the support
- A slide valve to intercept compressed air
- Two quick couplings to connect the air supply line and the vacuum generator They are available in different sizes depending on the vacuum generator installed on the mini pump set or on the pump set.