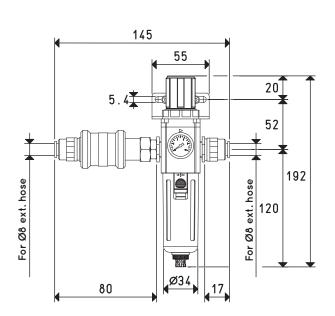

It is composed of:

- A pressure regulator with filter and pressure gauge for regulating compressed supply air
- A metal bracket for fixing the pressure regulator to the support
- A slide valve to intercept compressed air
- Two quick couplings to connect the air supply line and the vacuum generator They are available in different sizes depending on the vacuum generator installed on the mini pump set or on the pump set.