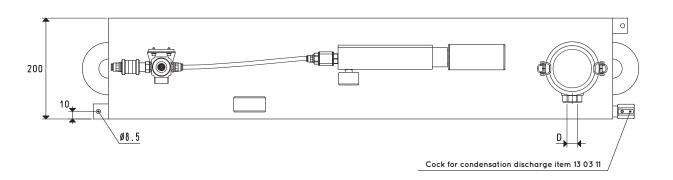

## MINI PNEUMATIC PUMP SETS DOP 20

This mini pump set is set apart from the previously ones for the vacuum generator installed, as well as for the tank volume.

Vacuum generators of the series PVP... MDX ES are in fact equipped with an energy saving device which automatically maintains the preset level of vacuum inside the tank. The other accessories installed, except the vacuum switch and the pneumatically driven valve for vacuum generator supply, are the same installed on DOP 06 and DOP 10. Their intended use is the same as the previously described mini pneumatic pump sets.

| Item              | Tank   | Generator     | Pneumatic<br>switchgear | D     | E   | F   | G   | Н   | L    | Weight |
|-------------------|--------|---------------|-------------------------|-------|-----|-----|-----|-----|------|--------|
|                   | Litres | item          | item                    | Ø     |     |     |     |     |      | Kg     |
| DOP 20 PVP 25 MDX | 20     | PVP 25 MDX ES | DOP 20 90               | G1/2" | 225 | 135 | 270 | 340 | 1110 | 20.6   |
| DOP 20 PVP 35 MDX | 20     | PVP 35 MDX ES | DOP 20 90               | G1/2" | 225 | 135 | 270 | 340 | 1110 | 20.7   |