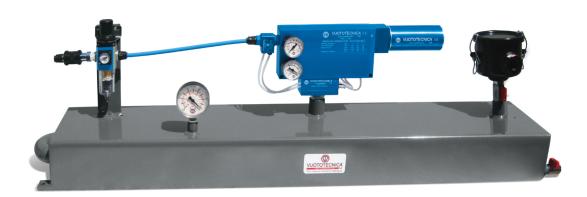

## MINI PNEUMATIC PUMP SETS DOP 20

This mini pump set is set apart from the previously ones for the vacuum generator installed, as well as for the tank volume.

Vacuum generators of the series PVP... MDX ES are in fact equipped with an energy saving device which automatically maintains the preset level of vacuum inside the tank. The other accessories installed, except the vacuum switch and the pneumatically driven valve for vacuum generator supply, are the same installed on DOP 06 and DOP 10. Their intended use is the same as the previously described mini pneumatic pump sets.