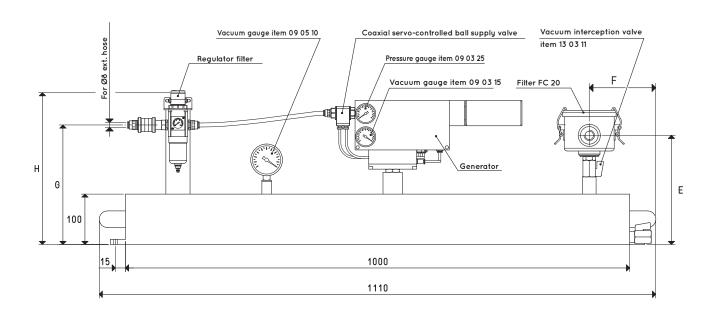

## MINI PNEUMATIC PUMP SETS DOP 20

This mini pump set is set apart from the previously ones for the vacuum generator installed, as well as for the tank volume.

Vacuum generators of the series PVP... MDX ES are in fact equipped with an energy saving device which automatically maintains the preset level of vacuum inside the tank. The other accessories installed, except the vacuum switch and the pneumatically driven valve for vacuum generator supply, are the same installed on DOP 06 and DOP 10. Their intended use is the same as the previously described mini pneumatic pump sets.

| Item              | Tank   | Generator     | Pneumatic<br>switchgear | D     | E   | F   | G   | Н   | L    | Weight |
|-------------------|--------|---------------|-------------------------|-------|-----|-----|-----|-----|------|--------|
|                   | Litres | item          | item                    | Ø     |     |     |     |     |      | Kg     |
| DOP 20 PVP 25 MDX | 20     | PVP 25 MDX ES | DOP 20 90               | G1/2" | 225 | 135 | 270 | 340 | 1110 | 20.6   |
| DOP 20 PVP 35 MDX | 20     | PVP 35 MDX ES | DOP 20 90               | G1/2" | 225 | 135 | 270 | 340 | 1110 | 20.7   |

Note: Vacuum generator supply must be carried out with non-lubricated compressed air, 5 micron filtration, in accordance with standard ISO 8573-1 class 4.

Transformation ratio: N (newton) = Kg x 9.81 (force of gravity)