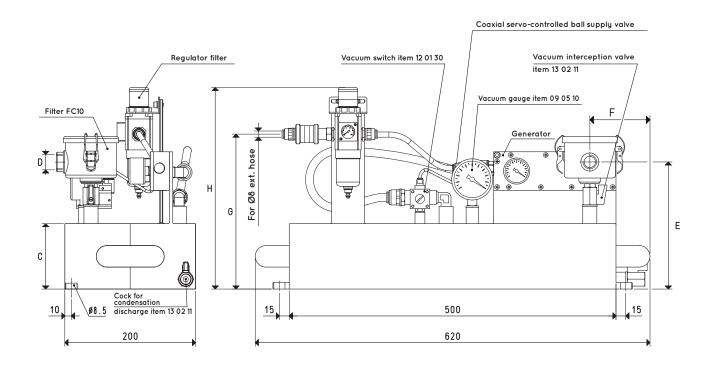

## MINI PNEUMATIC PUMP SETS DOP 06 and DOP 10

Mini pneumatic pump sets are small independent vacuum-producing units, exclusively supplied with compressed air, with reduced size.

They are composed of:

- A small welded sheet steel tank
- A shut off valve to intercept compressed air
- A pressure regulator with filter and pressure gauge
- A compressed air vacuum generator
- A pneumatic drive valve for supplying the vacuum generator operated by the vacuum switch
- A pneumatic vacuum switch for adjusting the level of vacuum
- A vacuum gauge for reading the level of vacuum
- A manual valve for vacuum interception
- A suction filter with FC series paper cartridge
- A cock for condensation drainage from the tank

| ltem             | Tank   | Generator | Pneumatic<br>switchgear | С   | D     | E   | F  | G   | Н   | L   | Weight |
|------------------|--------|-----------|-------------------------|-----|-------|-----|----|-----|-----|-----|--------|
|                  | Litres | item      | item                    |     | Ø     |     |    |     |     |     | Kg     |
| DOP 06 PVP 12 MX | 6      | PVP 12 MX | DOP 20 90               | 60  | G3/8" | 150 | 95 | 180 | 270 | 620 | 12.7   |
| DOP 06 PVP 25 MX | 6      | PVP 25 MX | DOP 20 90               | 60  | G3/8" | 150 | 95 | 180 | 270 | 620 | 13.0   |
| DOP 10 PVP 12 MX | 10     | PVP 12 MX | DOP 20 90               | 100 | G3/8" | 210 | 95 | 240 | 310 | 620 | 12.9   |
| DOP 10 PVP 25 MX | 10     | PVP 25 MX | DOP 20 90               | 100 | G3/8" | 210 | 95 | 240 | 310 | 620 | 13.2   |

Note: Vacuum generator supply must be carried out with non-lubricated compressed air, 5 micron filtration, in accordance with standard ISO 8573-1 class 4.

inch = 
$$\frac{mm}{25.4}$$
; pounds =  $\frac{g}{453.6}$  =  $\frac{Kg}{0.4536}$