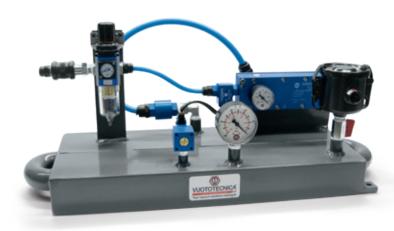

## MINI PNEUMATIC PUMP SETS DOP 06 and DOP 10

Mini pneumatic pump sets are small independent vacuum-producing units, exclusively supplied with compressed air, with reduced size.

They are composed of:

- A small welded sheet steel tank
- A shut off valve to intercept compressed air
- A pressure regulator with filter and pressure gauge
- A compressed air vacuum generator
- A pneumatic drive valve for supplying the vacuum generator operated by the vacuum switch
- A pneumatic vacuum switch for adjusting the level of vacuum
- A vacuum gauge for reading the level of vacuum
- A manual valve for vacuum interception
- A suction filter with FC series paper cartridge
- A cock for condensation drainage from the tank

The level of vacuum, preset via the mini vacuum switch is automatically maintained in the tank.

Mini pneumatic pump sets are suited for equipping fixed or mobile working units that require vacuum, such as:

- Trolleys with vacuum cups for fixing and transporting glass and crystals.
- Vacuum clamping systems for ski maintenance, marble drilling and processing, for polishing objects in pewter, copper, silver, etc.
- Hoists with vacuum cups for lifting television sets and household appliances in general, for glass installation in door and window frames, for feeding sheet metal into presses, etc. The mini pneumatic pump sets do not require any electrical current but only compressed air at 4-6 bar pressure. Recommended in working environments where ignition sources could cause a fire hazard.