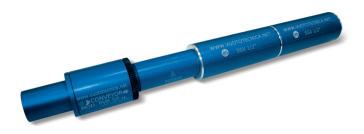

## ACCESSORIES FOR CONVEYOR ADJUSTABLE VACUUM GENERATORS



The noise level of Conveyor adjustable vacuum generators, which is always quite high, can be considerably mitigated by a suitable silencer screwed onto the air exhaust connection. SSX series silencers can be supplied upon specific request. These are suitable for all Conveyor vacuum generators.

The table below shows the codes of the silencers related to the various vacuum generators.

## PVR 25 with exhaust silencer SSX 1/4" and vacuum cup 08 53 35 S



## PVR 50 with exhaust silencer 2SSX 1/2"



## PVR 100 with exhaust silencer SSX 3/4"



| Item    | Silencer<br>item | Noise reduction<br>dB(A) | Silencer<br>item | Noise reduction<br>dB(A) |
|---------|------------------|--------------------------|------------------|--------------------------|
| PVR 25  | SSX 1/4"         | -13                      | 2SSX 1/4"        | -20                      |
| PVR 50  | SSX 1/2"         | -13                      | 2SSX 1/2"        | -20                      |
| PVR 100 | SSX 3/4"         | -13                      | 2SSX 3/4"        | -20                      |
| PVR 200 | SSX 1"           | -13                      | 2SSX 1"          | -20                      |