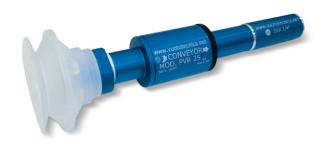

## ACCESSORIES FOR CONVEYOR ADJUSTABLE VACUUM GENERATORS



The noise level of Conveyor adjustable vacuum generators, which is always quite high, can be considerably mitigated by a suitable silencer screwed onto the air exhaust connection. SSX series silencers can be supplied upon specific request. These are suitable for all Conveyor vacuum generators.

The table below shows the codes of the silencers related to the various vacuum generators.

## PVR 25 with exhaust silencer SSX 1/4" and vacuum cup 08 53 35 S



## PVR 50 with exhaust silencer 2SSX 1/2"



## PVR 100 with exhaust silencer SSX 3/4"



| Item    | Silencer<br>item | Noise reduction<br>dB(A) | Silencer<br>item | Noise reduction<br>dB(A) |
|---------|------------------|--------------------------|------------------|--------------------------|
| PVR 25  | SSX 1/4"         | -13                      | 2SSX 1/4"        | -20                      |
| PVR 50  | SSX 1/2"         | -13                      | 2SSX 1/2"        | -20                      |
| PVR 100 | SSX 3/4"         | -13                      | 2SSX 3/4"        | -20                      |
| PVR 200 | SSX 1"           | -13                      | 2SSX 1"          | -20                      |