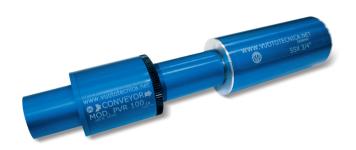

## PVR 100 with exhaust silencer SSX 3/4"

| Item    | Silencer<br>item | Noise reduction<br>dB(A) | Silencer<br>item | Noise reduction<br>dB(A) |
|---------|------------------|--------------------------|------------------|--------------------------|
| PVR 25  | SSX 1/4"         | -13                      | 2SSX 1/4"        | -20                      |
| PVR 50  | SSX 1/2"         | -13                      | 2SSX 1/2"        | -20                      |
| PVR 100 | SSX 3/4"         | -13                      | 2SSX 3/4"        | -20                      |
| PVR 200 | SSX 1"           | -13                      | 2SSX 1"          | -20                      |