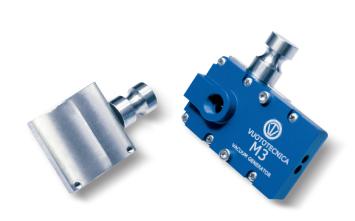

## FIXING SUPPORTS FOR MULTI-STAGE VACUUM GENERATORS, SERIES M

The supports illustrated and described on this page are made in anodised aluminium as a standard but, upon request, they can be supplied in the stainless steel version. These supports are for fixing the multi-stage vacuum generators of the series M to the machine via a cylindrical slotted pin or a ball pin housed in the machine itself. They are suited for robotic gripping systems and they allow for easy vacuum generator installation on the profiles used in the automotive sector.

| Item      | By<br>generators               | Material        | <b>Weight</b><br>g |
|-----------|--------------------------------|-----------------|--------------------|
| 00 FCH 13 | M 3 - M 7 - M 10 - M 14 - M 18 | aluminium       | 85                 |
| 00 FCH 12 | M 3 - M 7 - M 10 - M 14 - M 18 | stainless steel | 256                |