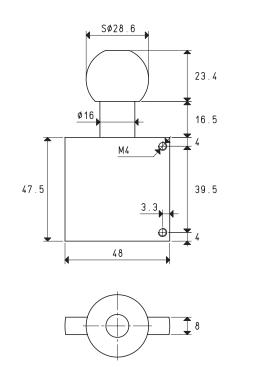

## FIXING SUPPORTS FOR MULTI-STAGE VACUUM GENERATORS, SERIES M

The supports illustrated and described on this page are made in anodised aluminium as a standard but, upon request, they can be supplied in the stainless steel version. These supports are for fixing the multi-stage vacuum generators of the series M to the machine via a cylindrical slotted pin or a ball pin housed in the machine itself. They are suited for robotic gripping systems and they allow for easy vacuum generator installation on the profiles used in the automotive sector.

| Item      | By<br>generators               | Material        | <b>Weight</b><br>g |
|-----------|--------------------------------|-----------------|--------------------|
| 00 FCH 13 | M 3 - M 7 - M 10 - M 14 - M 18 | aluminium       | 85                 |
| 00 FCH 12 | M 3 - M 7 - M 10 - M 14 - M 18 | stainless steel | 256                |