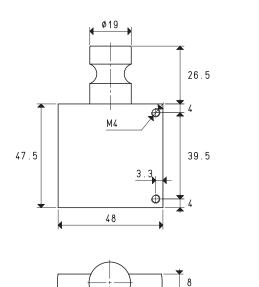

## FIXING SUPPORTS FOR MULTI-STAGE VACUUM GENERATORS, SERIES M

The supports illustrated and described on this page are made in anodised aluminium as a standard but, upon request, they can be supplied in the stainless steel version. These supports are for fixing the multi-stage vacuum generators of the series M to the machine via a cylindrical slotted pin or a ball pin housed in the machine itself. They are suited for robotic gripping systems and they allow for easy vacuum generator installation on the profiles used in the automotive sector.

| Item      | By<br>generators               | Material        | <b>Weight</b><br>g |
|-----------|--------------------------------|-----------------|--------------------|
| 00 FCH 13 | M 3 - M 7 - M 10 - M 14 - M 18 | aluminium       | 85                 |
| 00 FCH 12 | M 3 - M 7 - M 10 - M 14 - M 18 | stainless steel | 256                |