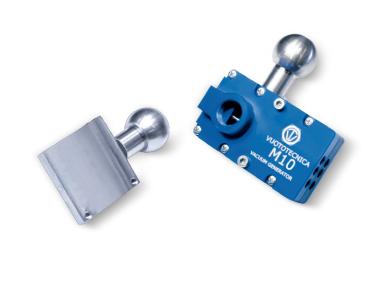

## FIXING SUPPORTS FOR MULTI-STAGE VACUUM GENERATORS, SERIES M

The supports illustrated and described on this page are made in anodised aluminium as a standard but, upon request, they can be supplied in the stainless steel version. These supports are for fixing the multi-stage vacuum generators of the series M to the machine via a cylindrical slotted pin or a ball pin housed in the machine itself. They are suited for robotic gripping systems and they allow for easy vacuum generator installation on the profiles used in the automotive sector.

| Item      | By<br>generators               | Material        | <b>Weight</b><br>g |
|-----------|--------------------------------|-----------------|--------------------|
| 00 FCH 13 | M 3 - M 7 - M 10 - M 14 - M 18 | aluminium       | 85                 |
| 00 FCH 12 | M 3 - M 7 - M 10 - M 14 - M 18 | stainless steel | 256                |