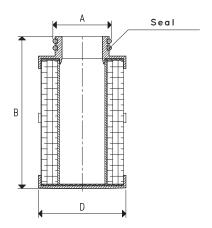

3D drawings are available on vuototecnica.net

| Item  | <b>A</b><br>Ø | В   | <b>D</b><br>Ø | Cartridge length | For container<br>item | <b>Level of filtration</b><br>micron |
|-------|---------------|-----|---------------|------------------|-----------------------|--------------------------------------|
| SP/5M | 20            | 122 | 50            | 5"               | FCL 4 P - FCL 5 P     | 25                                   |
| SS/5M | 20            | 122 | 50            | 5"               | FCL 4 S - FCL 5 S     | 50                                   |
| SA/5M | 20            | 122 | 50            | 5"               | FCL 4 A - FCL 5 A     | 50                                   |

| ltem     | <b>A</b><br>Ø | В   | <b>D</b><br>Ø | Cartridge length | For container item | Level of filtration micron |
|----------|---------------|-----|---------------|------------------|--------------------|----------------------------|
| RP/5     | 45            | 130 | 70            | 5"               | FCL 6 P            | 25                         |
| RS/5     | 45            | 130 | 70            | 5"               | FCL 6 S            | 50                         |
| RA/5     | 45            | 130 | 70            | 5"               | FCL 6 A            | 50                         |
| RP/10/57 | 45            | 250 | 70            | 10"              | FCL 7 P            | 25                         |
| RS/10/57 | 45            | 250 | 70            | 10"              | FCL 7 S            | 50                         |
| RA/10/57 | 45            | 250 | 70            | 10"              | FCL 7 A            | 50                         |