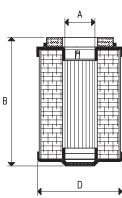

3D drawings are available on vuototecnica.net

| Item  | <b>A</b><br>Ø | В   | <b>D</b><br>Ø | Cartridge length | For container<br>item | <b>Level of filtration</b><br>micron |
|-------|---------------|-----|---------------|------------------|-----------------------|--------------------------------------|
| SP/5M | 20            | 122 | 50            | 5"               | FCL 4 P - FCL 5 P     | 25                                   |
| SS/5M | 20            | 122 | 50            | 5"               | FCL 4 S - FCL 5 S     | 50                                   |
| SA/5M | 20            | 122 | 50            | 5"               | FCL 4 A - FCL 5 A     | 50                                   |

| ltem     | <b>A</b><br>Ø | В   | <b>D</b><br>Ø | Cartridge length | For container item | Level of filtration micron |
|----------|---------------|-----|---------------|------------------|--------------------|----------------------------|
| RP/5     | 45            | 130 | 70            | 5"               | FCL 6 P            | 25                         |
| RS/5     | 45            | 130 | 70            | 5"               | FCL 6 S            | 50                         |
| RA/5     | 45            | 130 | 70            | 5"               | FCL 6 A            | 50                         |
| RP/10/57 | 45            | 250 | 70            | 10"              | FCL 7 P            | 25                         |
| RS/10/57 | 45            | 250 | 70            | 10"              | FCL 7 S            | 50                         |
| RA/10/57 | 45            | 250 | 70            | 10"              | FCL 7 A            | 50                         |