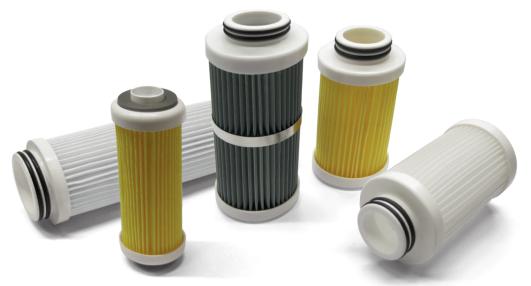

3D drawings are available on vuototecnica.net

| Item  | <b>A</b><br>Ø | В   | <b>D</b><br>Ø | Cartridge length | For container<br>item | <b>Level of filtration</b><br>micron |
|-------|---------------|-----|---------------|------------------|-----------------------|--------------------------------------|
| SP/5M | 20            | 122 | 50            | 5"               | FCL 4 P - FCL 5 P     | 25                                   |
| SS/5M | 20            | 122 | 50            | 5"               | FCL 4 S - FCL 5 S     | 50                                   |
| SA/5M | 20            | 122 | 50            | 5"               | FCL 4 A - FCL 5 A     | 50                                   |

| ltem     | <b>A</b><br>Ø | В   | <b>D</b><br>Ø | Cartridge length | For container item | Level of filtration micron |
|----------|---------------|-----|---------------|------------------|--------------------|----------------------------|
| RP/5     | 45            | 130 | 70            | 5"               | FCL 6 P            | 25                         |
| RS/5     | 45            | 130 | 70            | 5"               | FCL 6 S            | 50                         |
| RA/5     | 45            | 130 | 70            | 5"               | FCL 6 A            | 50                         |
| RP/10/57 | 45            | 250 | 70            | 10"              | FCL 7 P            | 25                         |
| RS/10/57 | 45            | 250 | 70            | 10"              | FCL 7 S            | 50                         |
| RA/10/57 | 45            | 250 | 70            | 10"              | FCL 7 A            | 50                         |