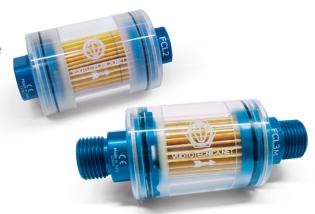

## FCL IN-LINE SUCTION FILTERS, WITH PAPER CARTRIDGE

These small in-line filters retain impurities and very fine dust, interfering with the flow rate in a negligible manner. Thanks to their reduced size, they can be directly installed onto vacuum piping, close to the utilities (vacuum cups, vacuum clamping systems, etc.) for a fractionated filtration and a better visual control of all the plant suction points.

They are composed of a cylindrical transparent Plexiglass body closed by two anodised aluminium flanges kept in place by Seeger rings, where all the threaded male or female connections and seals are located. Inside there is a filtering cartridge with a filtering degree equal to  $7\,\mu$ , which is made with a special treated paper that is pleated to increase the filtering surface. The filters can be inspected by simply removing one of the two flanges. Due to the paper filtering element, these filters are not recommended in presence of water or oil vapours or condensations.