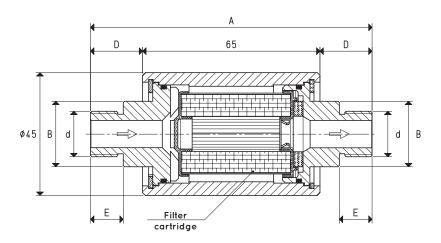

| Item               | <b>d</b><br>Ø  | A              | <b>B</b> Ø   | С        | D            | E        | Flow rate<br>max<br>m³/h | Cartridge<br>spare part<br>item | Sealing kit<br>spare part<br>item | <b>Weight</b><br>g |
|--------------------|----------------|----------------|--------------|----------|--------------|----------|--------------------------|---------------------------------|-----------------------------------|--------------------|
| FCL 1 M<br>FCL 2 M | G1/4"<br>G3/8" | 103.2<br>103.2 | 20.0<br>24.0 | 17<br>20 | 19.1<br>19.1 | 12<br>12 | 7.5<br>20.0              | 00 FCL 03<br>00 FCL 03          | 00 KIT FCL 1<br>00 KIT FCL 1      | 122<br>138         |
| FCL 3 M            | G1/2"          | 113.6          | 26.5         | 24       | 24.3         | 15       | 25.0                     | 00 FCL 03                       | 00 KIT FCL 1                      | 154                |