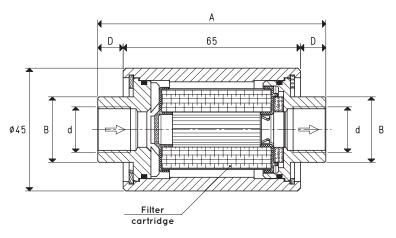

### **Technical features**

Operating pressure: from 0.5 to 3000 absolute mbar Fluid temperature: from -20 to +60  $^{\circ}\text{C}$  Level of filtration: 7  $\mu$ 

| Item  | <b>d</b><br>Ø | A    | <b>B</b> Ø | С  | D    | Flow rate<br>max<br>m³/h | Cartridge<br>spare part<br>item | Sealing kit<br>spare part<br>item | <b>Weight</b><br>g |
|-------|---------------|------|------------|----|------|--------------------------|---------------------------------|-----------------------------------|--------------------|
| FCL 1 | G1/4"         | 79.2 | 20.0       | 17 | 7.1  | 7.5                      | 00 FCL 03                       | 00 KIT FCL 1                      | 120                |
| FCL 2 | G3/8"         | 83.6 | 24.0       | 20 | 9.3  | 20.0                     | 00 FCL 03                       | 00 KIT FCL 1                      | 136                |
| FCL 3 | G1/2"         | 89.6 | 26.5       | 24 | 12.3 | 25.0                     | 00 FCL 03                       | 00 KIT FCL 1                      | 152                |