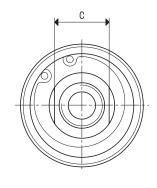

# FCL IN-LINE SUCTION FILTERS, WITH PAPER CARTRIDGE

| Item     | <b>d</b><br>Ø | A     | <b>B</b><br>Ø | С  | D    | E  | F    | Flow rate<br>max<br>m³/h | Cartridge<br>spare part<br>item | Sealing kit<br>spare part<br>item | <b>Weight</b><br>g |
|----------|---------------|-------|---------------|----|------|----|------|--------------------------|---------------------------------|-----------------------------------|--------------------|
| FCL 1 MF | G1/4"         | 91.2  | 20.0          | 17 | 19.1 | 12 | 7.1  | 7.5                      | 00 FCL 03                       | 00 KIT FCL 1                      | 120                |
| FCL 2 MF | G3/8"         | 93.4  | 24.0          | 20 | 19.1 | 12 | 9.3  | 20                       | 00 FCL 03                       | 00 KIT FCL 1                      | 136                |
| FCL 3 MF | G1/2"         | 101.6 | 26.5          | 24 | 24.3 | 15 | 12.3 | 25                       | 00 FCL 03                       | 00 KIT FCL 1                      | 152                |