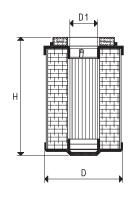

# PAPER FILTERING CARTRIDGES FOR FCL FILTERS

The cartridges described below are suited for FCL filters.

They are made with a special treated paper with a filtering degree equal to  $7\,\mu$ , which is pleated in order to increase its surface and wrapped on two flanges in plastic material. They are recommended for retaining impurities and fine dust, but not in presence of water or oil vapours or condensations.

| Item      | For filter<br>item                                                                     | <b>D</b><br>Ø | <b>D1</b><br>Ø | Н  | <b>Level of filtration</b> micron |
|-----------|----------------------------------------------------------------------------------------|---------------|----------------|----|-----------------------------------|
| 00 FCL 03 | FCL 1 - FCL 2 - FCL 3<br>FCL 1 M - FCL 2 M - FCL 3 M<br>FCL 1 MF - FCL 2 MF - FCL 3 MF | 31            | 10             | 47 | 5 ÷ 7                             |