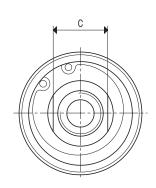

### **Technical features**

Operating pressure: from 0.5 to 3000 absolute mbar Fluid temperature: from -20 to +60  $^{\circ}\text{C}$  Level of filtration: 7  $\mu$ 

| Item  | <b>d</b><br>Ø | A    | <b>B</b> Ø | С  | D    | Flow rate<br>max<br>m³/h | Cartridge<br>spare part<br>item | Sealing kit<br>spare part<br>item | <b>Weight</b><br>g |
|-------|---------------|------|------------|----|------|--------------------------|---------------------------------|-----------------------------------|--------------------|
| FCL 1 | G1/4"         | 79.2 | 20.0       | 17 | 7.1  | 7.5                      | 00 FCL 03                       | 00 KIT FCL 1                      | 120                |
| FCL 2 | G3/8"         | 83.6 | 24.0       | 20 | 9.3  | 20.0                     | 00 FCL 03                       | 00 KIT FCL 1                      | 136                |
| FCL 3 | G1/2"         | 89.6 | 26.5       | 24 | 12.3 | 25.0                     | 00 FCL 03                       | 00 KIT FCL 1                      | 152                |

| Item               | <b>d</b><br>Ø  | A              | <b>B</b> Ø   | С        | D            | E        | Flow rate<br>max<br>m³/h | Cartridge<br>spare part<br>item | Sealing kit<br>spare part<br>item | <b>Weight</b><br>g |
|--------------------|----------------|----------------|--------------|----------|--------------|----------|--------------------------|---------------------------------|-----------------------------------|--------------------|
| FCL 1 M<br>FCL 2 M | G1/4"<br>G3/8" | 103.2<br>103.2 | 20.0<br>24.0 | 17<br>20 | 19.1<br>19.1 | 12<br>12 | 7.5<br>20.0              | 00 FCL 03<br>00 FCL 03          | 00 KIT FCL 1<br>00 KIT FCL 1      | 122<br>138         |
| FCL 3 M            | G1/2"          | 113.6          | 26.5         | 24       | 24.3         | 15       | 25.0                     | 00 FCL 03                       | 00 KIT FCL 1                      | 154                |